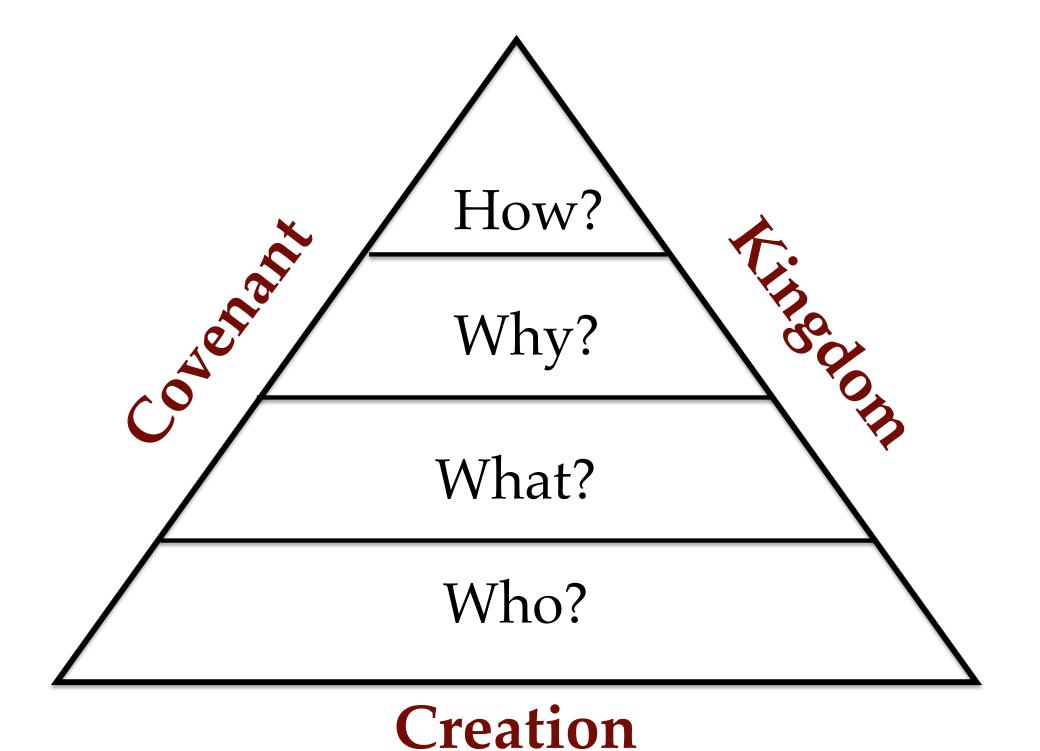

# How does the Bible explain the gospel?

# JacksonWu.org

# ONE GOSPEL FOR ALL NATIONS

A PRACTICAL APPROACH TO BIBLICAL CONTEXTUALIZATION

#### JACKSON WU



#### Saving God's Face





## What kind of seed are we sowing?

# LOSE THE WHEAT, LOSE THE WEIGHT, AND FIND YOUR PATH BACK TO HEALTH













# Culture



### Bible











# Salvation

justification sanctification election glorification union with Christ

If we preach salvation, are we preaching the gospel?

# Gospel Salvation

The gospel is not merely the message **how** one gets saved. Rather, it is the message one must believe in order to be saved.







# How do we help connect the dots?

#### Jesus died for you



God loves you



20 # - I MANAMARK MORE

.

10.00

20

2

÷

22

5.

10

.....

100 2

10.00

1

2

2

5

۰.

12

٩.,

1

-

100

104

14

24

a.

1

1

κ.

3

100

50

-

-

-

-

5

2

16

100.

-

÷

-

100

۰.

2

----

14

100

10.

۰.

21

20

5 . 3

2.1

ч.,

100

1000

100

4

100.00 200 14 and, 24 int. 10, ÷, -100 100 20 200 100 10 1.5 21 1 50 10,000 200 10 10 de, 14 55 1 8 100 23.50 ----2 10 and the ef. and the set. Sec. 1. 10