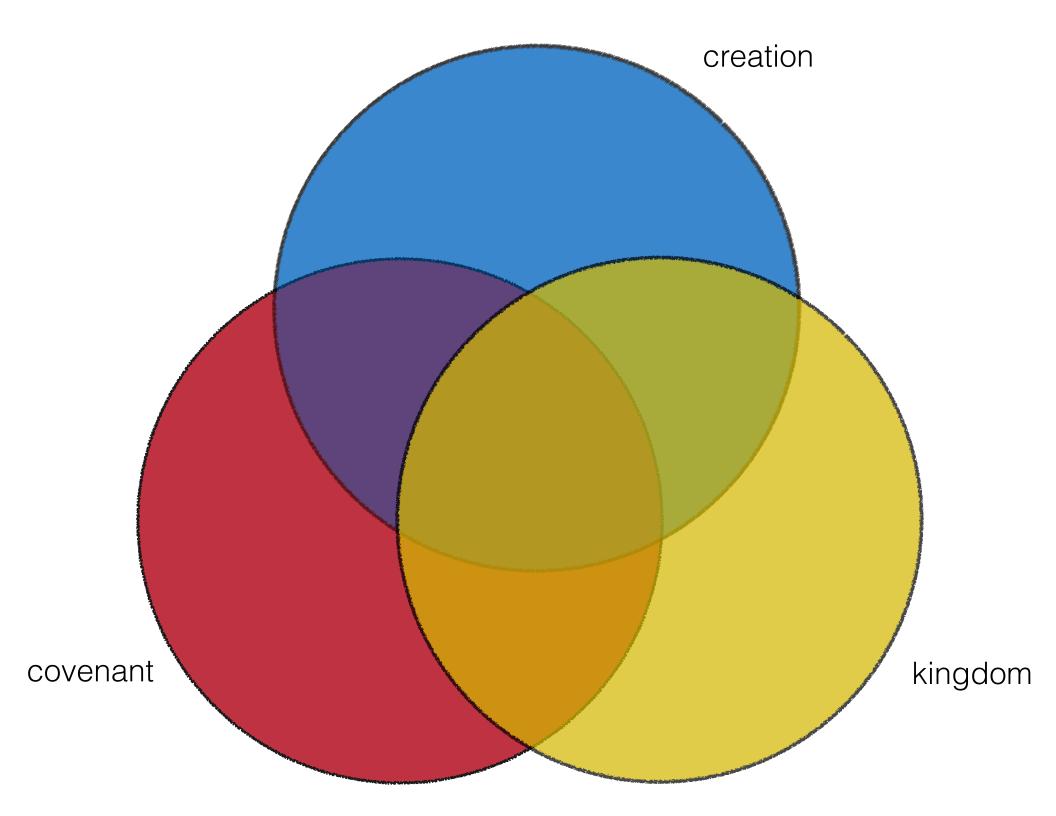

# How does the Bible explain the gospel?

# JacksonWu.org

# ONE GOSPEL FOR ALL NATIONS

A PRACTICAL APPROACH TO BIBLICAL CONTEXTUALIZATION

#### JACKSON WU



#### Saving God's Face





## What kind of seed are we sowing?

# LOSE THE WHEAT, LOSE THE WEIGHT, AND FIND YOUR PATH BACK TO HEALTH













# Culture



### Bible











# Salvation

justification sanctification election glorification union with Christ

If we preach salvation, are we preaching the gospel?

# Gospel Salvation

The gospel is not merely the message **how** one gets saved. Rather, it is the message one must believe in order to be saved.







# How do we help connect the dots?

#### Jesus died for you



God loves you



20 # - I MANAMARK MORE

.

10.00

20

2

÷

22

5.

10

.....

100 2

10.00

1

2

2

5

۰.

12

٩.,

1

-

100

104

14

24

a.

1

1

κ.

3

100

50

-

-

-

-

5

2

16

100.

-

÷

-

100

۰.

2

----

14

100

10.

۰.

21

20

5 . 3

2.1

ч.,

100

1000

100

4

100.00 200 14 and, 24 int. 10, ÷, -100 100 20 200 100 10 1.5 21 1 50 10,000 200 10 10 de, 14 55 1 8 100 23.50 ----2 10 and the ef. and the set. Sec. 1