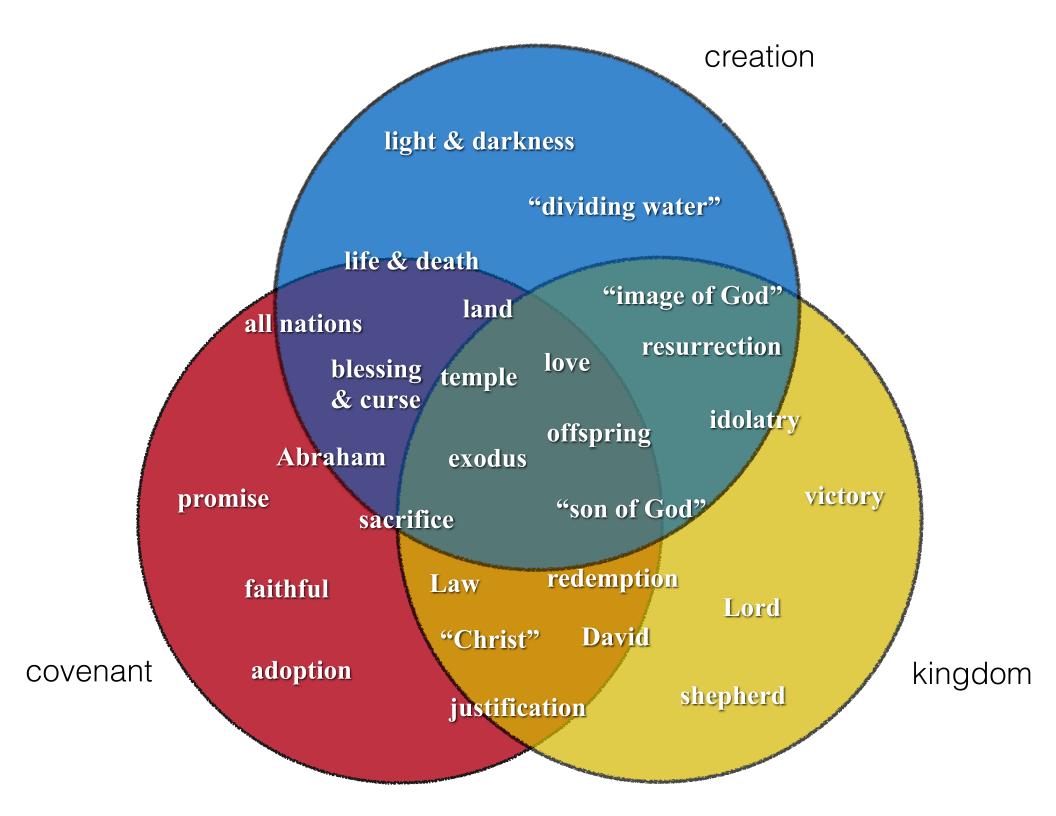

# How does the Bible explain the gospel?

# JacksonWu.org

# ONE GOSPEL FOR ALL NATIONS

A PRACTICAL APPROACH TO BIBLICAL CONTEXTUALIZATION

#### JACKSON WU



#### Saving God's Face





## What kind of seed are we sowing?

# LOSE THE WHEAT, LOSE THE WEIGHT, AND FIND YOUR PATH BACK TO HEALTH













# Culture



### Bible











# Salvation

justification sanctification election glorification union with Christ

If we preach salvation, are we preaching the gospel?

# Gospel Salvation

The gospel is not merely the message **how** one gets saved. Rather, it is the message one must believe in order to be saved.







# How do we help connect the dots?

#### Jesus died for you



God loves you



20 # - I MANAMARK MORE

.

10.00

20

2

÷

22

5.

10

.....

100 2

10.00

1

2

2

5

۰.

12

٩.,

1

-

100

104

14

24

a.

1

1

κ.

3

100

50

-

-

-

-

5

2

16

100.

-

÷

-

100

۰.

2

----

14

100

10.

۰.

21

20

5 . 3

2.1

ч.,

100

1000

100

4

100.00 200 14 and, 24 int. 10, ÷, -100 100 20 200 100 10 1.5 21 1 50 10,000 200 10 10 de, 14 55 1 8 100 23.50 ----2 10 and the ef. and the set. Sec. 1.