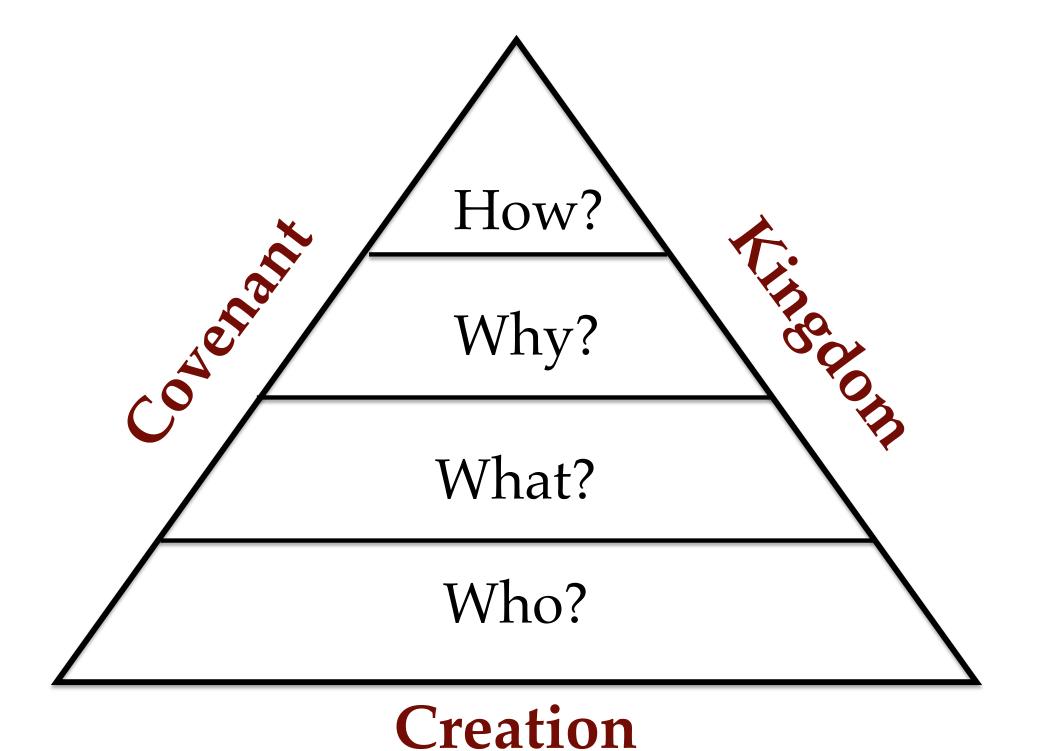

# ONE GOSPEL FOR ALL NATIONS

A PRACTICAL APPROACH TO BIBLICAL CONTEXTUALIZATION

# Salvation

justification sanctification election glorification union with Christ

If we preach salvation, are we preaching the gospel?

# Gospel Salvation

The gospel is not merely the message **how** one gets saved. Rather, it is the message one must believe in order to be saved.