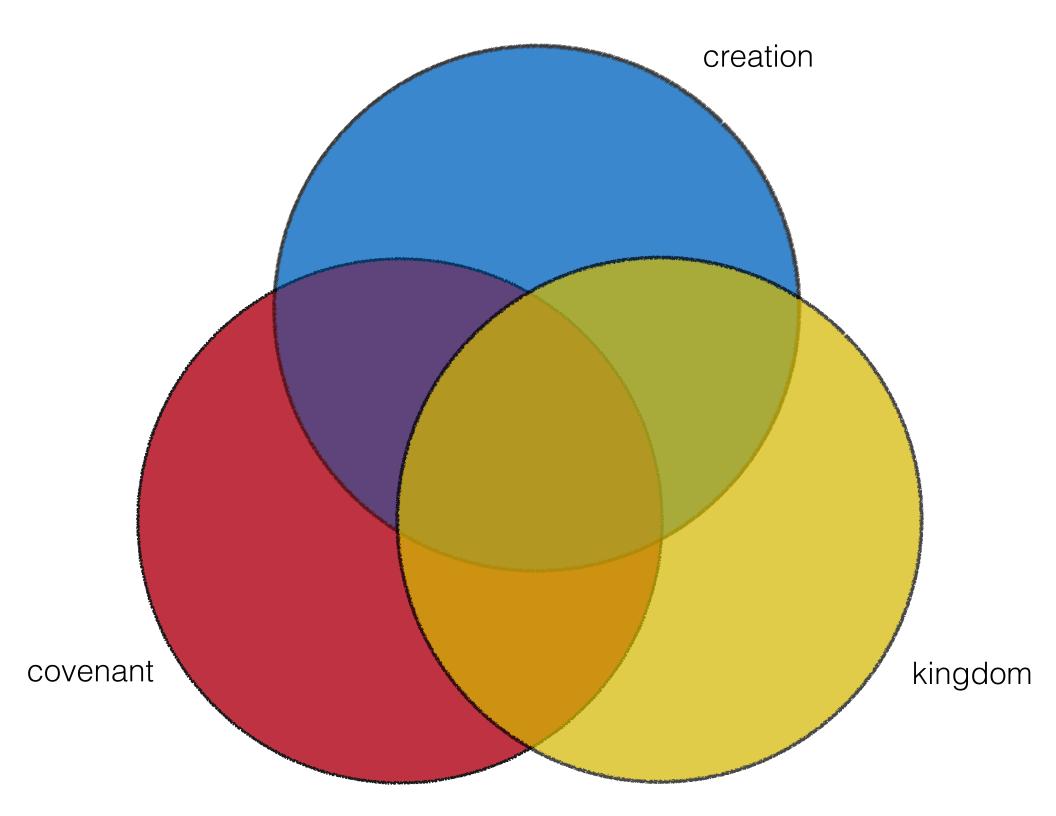

# ONE GOSPEL FOR ALL NATIONS

A PRACTICAL APPROACH TO BIBLICAL CONTEXTUALIZATION

# Salvation

justification sanctification election glorification union with Christ

If we preach salvation, are we preaching the gospel?

# Gospel Salvation

The gospel is not merely the message **how** one gets saved. Rather, it is the message one must believe in order to be saved.