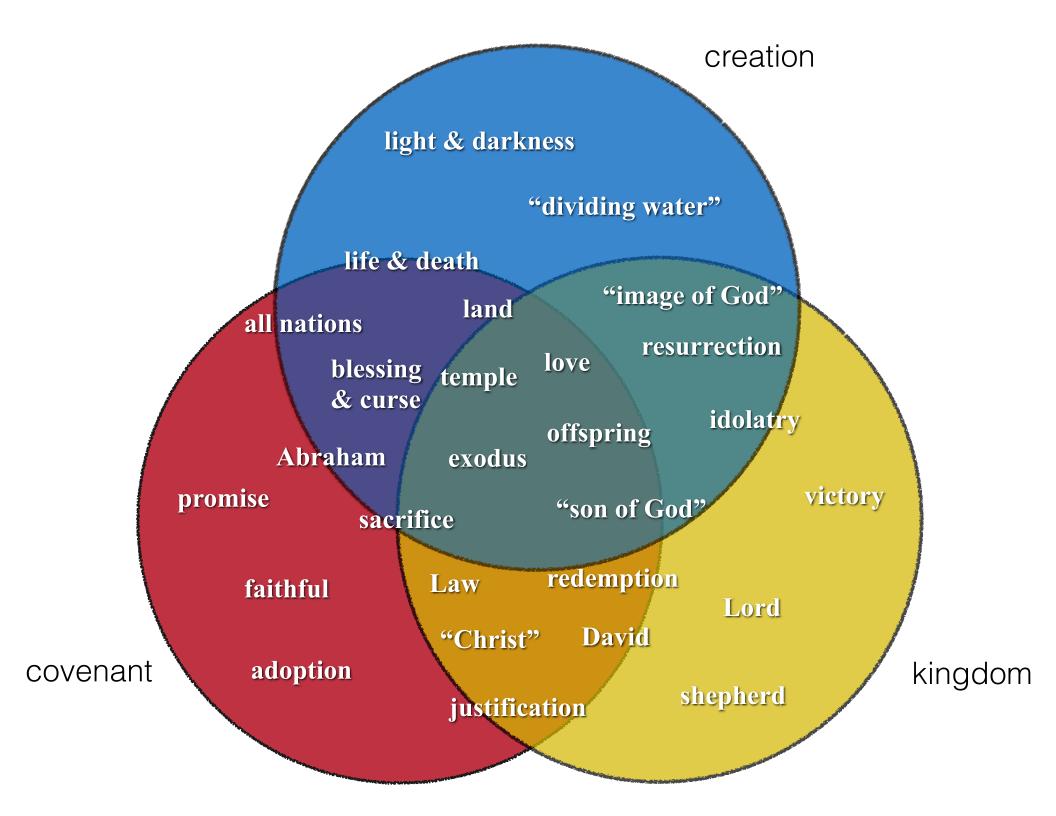

# ONE GOSPEL FOR ALL NATIONS

A PRACTICAL APPROACH TO BIBLICAL CONTEXTUALIZATION

# Salvation

justification sanctification election glorification union with Christ

If we preach salvation, are we preaching the gospel?

# Gospel Salvation

The gospel is not merely the message **how** one gets saved. Rather, it is the message one must believe in order to be saved.